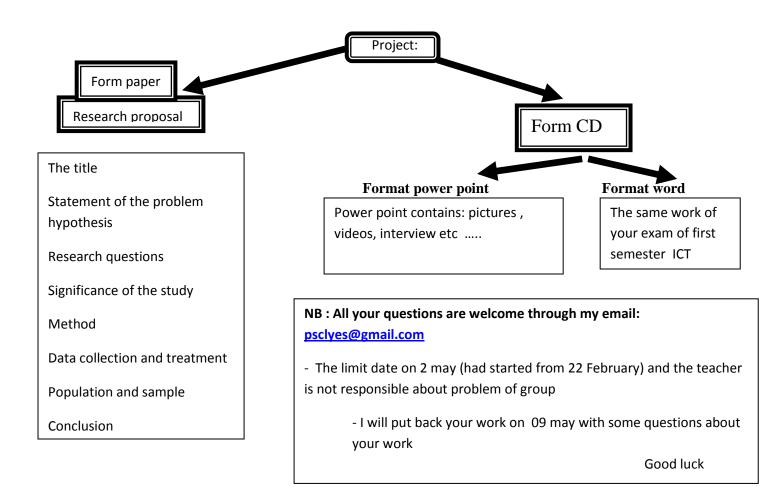

## **Exam of MEL**

The exam of module MEL will be as project of research the students. The students will practice their knowledge in their specialty about the theme of their exam of first semester

Students form them self a group 1 to 6 students from the same group or same section

- They will make a practice about their subject of first exam, with videos , picture, interview, etc.....
- When gathering their data even with others languages (frensh, Arabic, kbyle etc....).they do their analyzing ,their conclusion and their comment in english
- All pictures, videos, interview, records, questionnaires.....in power point

Whn they finish their works they will guve for me to forms :